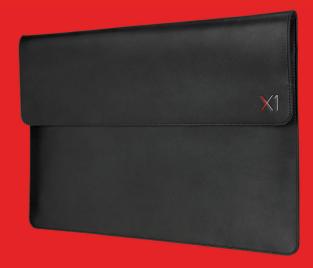

# THINKPAD® X1 CARBON/YOGA LEATHER SLEEVE

### EFFORTLESS ELEGANCE

Look stylish and stay productive in the meeting room, on your next adventure, and everywhere in between. Crafted from premium materials, the X1 Carbon/Yoga Leather Sleeve combines a timeless form factor with functionality that modern professionals need. Thin enough for your bag, and elegant enough for the boardroom.

Sleek looks, durable protection Craftsmanship quality, classic black leather exterior, and soft-touch gray interior provide unparalleled elegance while protecting your notebook against scratches, dents, and bumps.