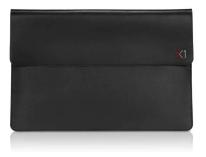

Sleek looks, durable protection Craftsmanship quality, classic black leather exterior, and soft-touch gray interior provide unparalleled elegance while protecting your notebook against scratches, dents, and bumps.