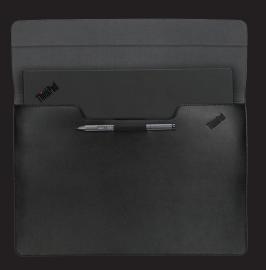

#### WHY YOU NEED THIS SLEEVE

Harmony of storage and size
 Thin enough to fit inside another bag, the sleeve provides ample room for your laptop and extra easy-access storage for all your meeting essentials.

• Built-in pen or stylus holder

Never lose a wandering thought. A

dedicated slot keeps your pen or stylus
always within reach so you can readily
take notes or draw on-the-go.